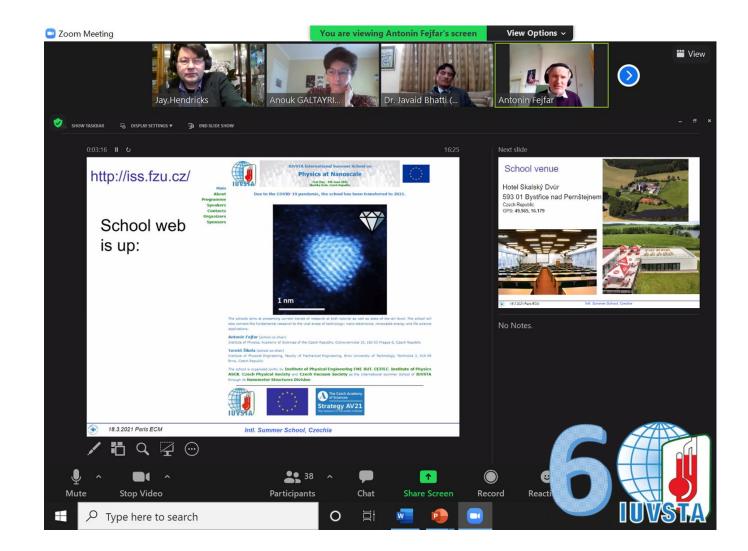

### 4. Proposals of Workshops (WS) and Schools (SCH) for approval (15 min)

| Proposal<br>filename | Place/<br>Country          | Date                               | Organizer<br>(underwriter)                                                              | IUVSTA<br>Division | Presenter                    | Title                                                                                                                                                      | Requeste<br>d<br>Funding<br>(€) |
|----------------------|----------------------------|------------------------------------|-----------------------------------------------------------------------------------------|--------------------|------------------------------|------------------------------------------------------------------------------------------------------------------------------------------------------------|---------------------------------|
| #1-Sch-1             | "Hybrid or full<br>online" | May 31st –<br>4 <sup>th</sup> 2021 | Czech Physical<br>Society, the Union<br>of the Czech<br>Mathematicians and<br>Physicist | (EC)               | <mark>Antonín Fejfa</mark> r | Physics at Nanoscale [part of<br>school series, with previous<br>schools at 2017 (as 16th<br>IUVSTA school), 2014, 2011<br>(10th), 2008 (9th), 2005 (6th)] | 4000                            |
|                      |                            |                                    |                                                                                         |                    |                              |                                                                                                                                                            |                                 |
|                      |                            |                                    |                                                                                         |                    |                              |                                                                                                                                                            |                                 |
|                      |                            |                                    |                                                                                         |                    |                              |                                                                                                                                                            |                                 |
|                      |                            |                                    |                                                                                         |                    |                              |                                                                                                                                                            |                                 |
|                      |                            |                                    |                                                                                         |                    |                              |                                                                                                                                                            | 6 JUVSTA                        |

# **IUVSTA Virtual School on Physics at Nanoscale**

(1) Sc\_1 Voted: 9 votes yes, 0 vote no, and 0 vote abstention

According to the results voted in the STD, the STD proposes an either hybrid or virtual School with title "Physics at Nanoscale" to the ECM 134 for final approval as the IUVSTA School with IUVSTA financial support of 4000 EUR.