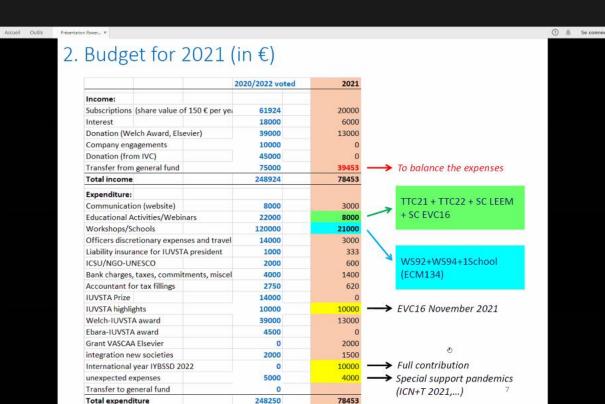

|



























X

















































### Contributions of Professor Peter B. Barna to the international thin film community

László Kövér

- From early 1960's Peter along with the late Professor J.F. Pócza, J Antal, and E Hahn, organized of international thin film forums in Hungary in order to enable exchange between East and West
- The Hungarian conferences led to the establishment of the first Joint Vacuum Conferences in 1978-79, which was held as "Hungarian—Austrian Vacuum Conference" in Győr (Hungary) in 1979; Initiated by Peter along with Professors Antal, Viehböck, Wagendristel, Grasenick, and E. M. Hörl; the JVCs series has been IUVSTA endorsed.
- One of the founders of the IUVSTA Thin Film Division. 1977, Peter, as a member of the International Thin Film Committee (ITFC)